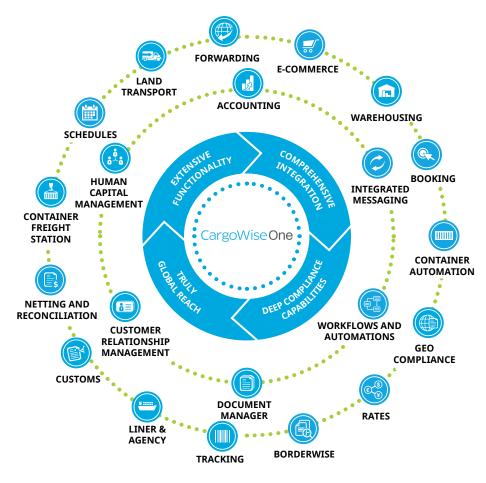

## CargoWise One is a deeply-integrated global software solution that

enables our customers to execute highly complex logistics transactions and manage their operations on one database across multiple users, functions, countries, languages, and currencies.

This powerhouse solution allows customers to better address the complexities of the logistics industry while dramatically increasing productivity, reducing costs, and mitigating risks via a global integrated software platform.

Our customers are the 'people who move the world', and operate in areas across the entire logistics supply chain including freight forwarding, customs clearance, warehousing, shipping, tracking, land transport, e-commerce, and cross border compliance.